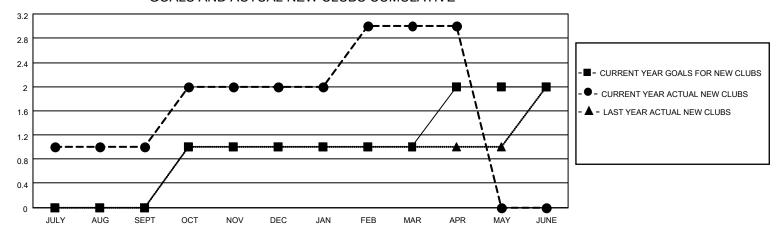

### GOALS AND ACTUAL NEW CLUBS CUMULATIVE

## District 20 K1

| Clubs                 |               |           |               | Members               |                       |                         |                                                    |
|-----------------------|---------------|-----------|---------------|-----------------------|-----------------------|-------------------------|----------------------------------------------------|
| RESULTS FOR 2021-2022 |               |           |               | RESULTS FOR 2021-2022 |                       |                         |                                                    |
| QUARTER               | NEW CLUB GOAL | NEW CLUBS | DROPPED CLUBS | QUARTER MEMB          | ER GROWTH NET<br>GOAL | MEMBER GROWTH<br>ACTUAL | DROPPED<br>MEMBERS ACTUAL<br>(including transfers) |
| JULY/AUG/SEPT         | 0             | 1         | 1             | JULY/AUG/SEPT         | 25                    | 69                      | 48                                                 |
| OCT/NOV/DEC           | 1             | 1         | 0             | OCT/NOV/DEC           | 25                    | 90                      | 67                                                 |
| JAN/FEB/MAR           | 0             | 1         | 1             | JAN/FEB/MAR           | 50                    | 91                      | 39                                                 |
| APR/MAY/JUNE          | 1             | 0         | 0             | APR/MAY/JUNE          | 25                    | 8                       | 6                                                  |