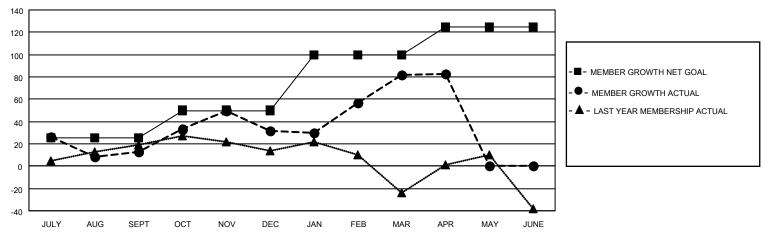

### GOALS AND ACTUAL MEMBERS CUMULATIVE

| DROPPED CLUBS: 2 |     | 42 CLUBS OF 79 ADDED 1 OR<br>MORE NEW MEMBERS | GENDER DISTRIBUTION                 |                                |  |
|------------------|-----|-----------------------------------------------|-------------------------------------|--------------------------------|--|
|                  |     | INORE NEW MEMBERS                             | MALE<br>FEMALE                      | 746 (37.00%)<br>1,270 (63.00%) |  |
| DROPPED MEMBERS  |     |                                               | NON BINARY<br>PREFER NOT TO ANSWER  | 0 (0.00%)                      |  |
| DECEASED         | 16  |                                               | THEFERINGT TO ANSWER                | 0 (0.0070)                     |  |
| CLUB CANCELLED   | 12  | CLICK HERE FOR CUMULATIVE                     | TOTAL FAMILY UNIT MEMBERS           | 3 219                          |  |
| OTHER            | 132 | MEMBERSHIP DATA                               |                                     |                                |  |
| TOTAL            | 160 |                                               | FAMILY MEMBERS PAYING HALF DUES 116 |                                |  |
|                  |     |                                               |                                     |                                |  |

## District 20 K1

| Clubs                 |               |           |               | Members               |                       |                         |                                                    |
|-----------------------|---------------|-----------|---------------|-----------------------|-----------------------|-------------------------|----------------------------------------------------|
| RESULTS FOR 2021-2022 |               |           |               | RESULTS FOR 2021-2022 |                       |                         |                                                    |
| QUARTER               | NEW CLUB GOAL | NEW CLUBS | DROPPED CLUBS | QUARTER MEMB          | ER GROWTH NET<br>GOAL | MEMBER GROWTH<br>ACTUAL | DROPPED<br>MEMBERS ACTUAL<br>(including transfers) |
| JULY/AUG/SEPT         | 0             | 1         | 1             | JULY/AUG/SEPT         | 25                    | 69                      | 48                                                 |
| OCT/NOV/DEC           | 1             | 1         | 0             | OCT/NOV/DEC           | 25                    | 90                      | 67                                                 |
| JAN/FEB/MAR           | 0             | 1         | 1             | JAN/FEB/MAR           | 50                    | 91                      | 39                                                 |
| APR/MAY/JUNE          | 1             | 0         | 0             | APR/MAY/JUNE          | 25                    | 8                       | 6                                                  |